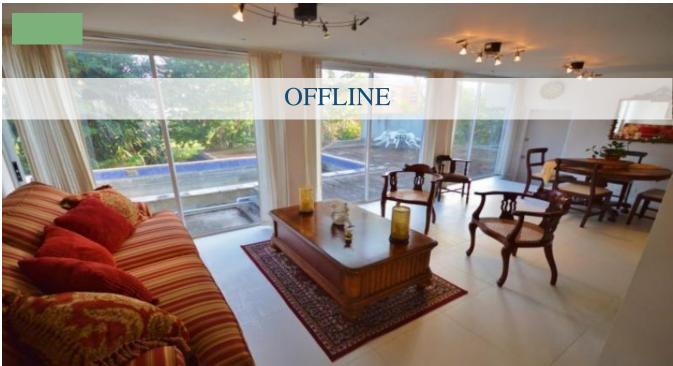

The house is a solidly built concrete structure with a concrete roof offering further security from high winds and bad weather. The living and dining rooms are spacious and flow well together with easy access

The Master bedroom has an en-suite bathroom and built-in wardrobes. The grounds are enclosed with a swimming pool and deck to the rear of the property which will require completion. The front garden enjoys an established lawn under a large, spreading flamboyant tree with pendant orchids.