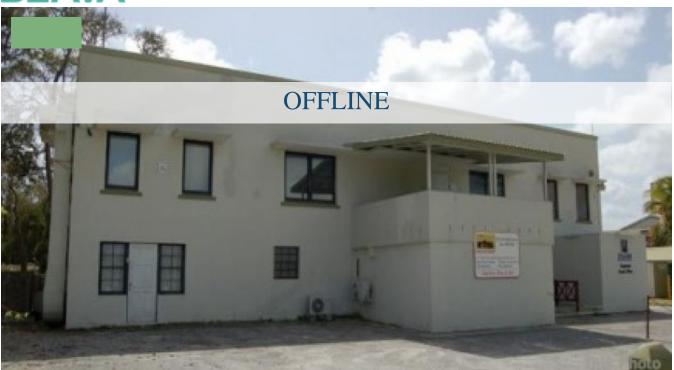

## **BELLE**

This 2 storied building is located off the ABC highway outside of the Bridgetown environs, with easy access to both the South and West Coasts currently being used as offices on both floors. The property now houses offices with ample parking. It also has a standby generator, central air-conditioning security and cameras. E&OE