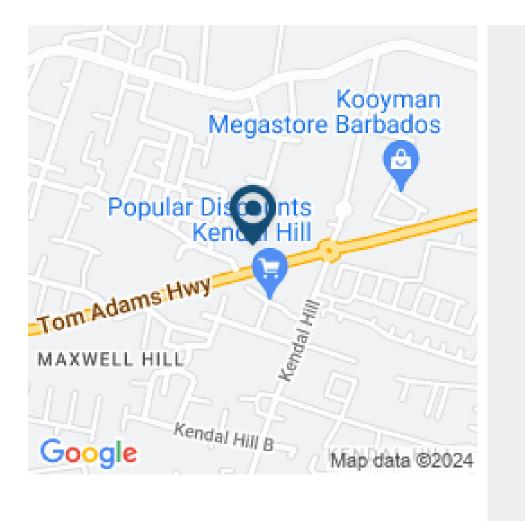

## LOT 4 WOTTON

**Q** Christ Church, Barbados

Vacant Land situated just off the ABC Highway close to Kendal Hill with Town planning permission to be used for commercial purposes. This land is very well situated and offers good access to other commercial activity along the south coast of the Island.