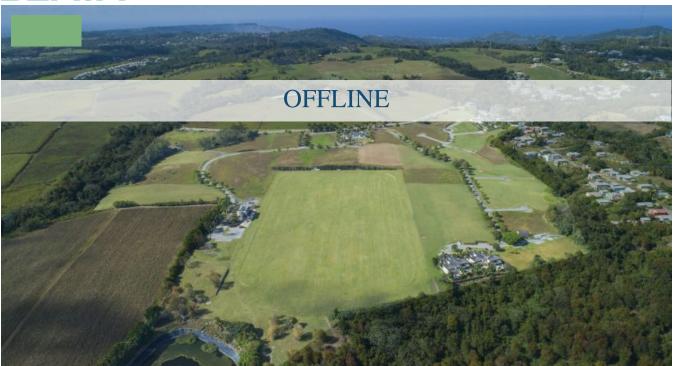

## LION CASTLE, POLO ESTATE LOTS

A centrally located development with an elevated position of about 1,000 feet above sea level, Lion Castle Estate enjoys cool breezes and views of the south and west coasts of the island. Still only 10 minutes from Holetown or 15 minutes from Warrens, all businesses, shopping, beaches restaurants and medical facilities are just short drive away.

This beautiful development features 53 house lots ranging in size from approximately 15.500 sq. ft. to 40,600 sq. ft. each surrounding a central Polo Field and Club House.

28 lots remain available for sale to be purchased including the Polo Field and Club House.