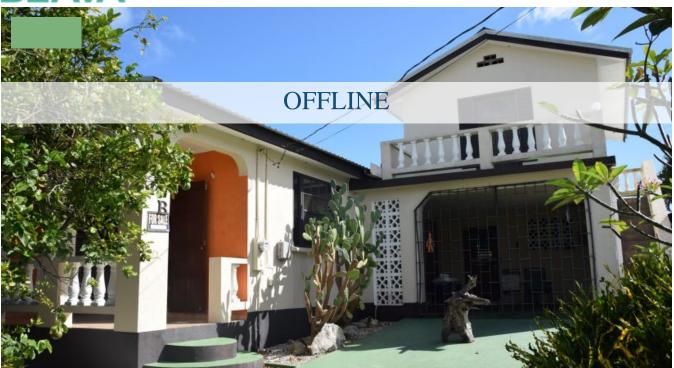

## BRIGHT HILL, NO. 3

This spacious, well-maintained, three bedroom two bathroom home, with a separate studio apartment accommodating the 4th bedroom and 3rd bathroom, sits on a corner lot and is located in Bright Hill, Christ Church approximately 10 minutes drive from the Grantley Adams International Airport. Please click on the Google Map below for the location.

From the front patio of the main house, the entrance door opens into an open plan living/dining/kitchen from which there is access to the bedroom wing on the East where the three bedrooms and two bathrooms in the main house are located. On the other side of the living area is access to the carport which is enclosed to the front with a wrought iron gate and from which are entrances to both the living room and the laundry room, both of which lead to the kitchen. The studio apartment is located above the car port and is assessible by stairs to the West of the apartment between the car port and the garage/workshop. Since this is a corner lot, there is access road on two sides with the front entrance to the house, original car port and studio apartment being to the North and the drive in entrance to the garage in the additional building being to the West. This building is currently being used as a garage/workshop/storage area, however there is the potential to develop it further and there is an access door to the building from the front yard to the North as well as enclosed access from the kitchen through the laundry room.

The house was built approximately 30 years ago but has been well-maintained with the roof having been replaced about 5 years ago and the solar tank two years ago.