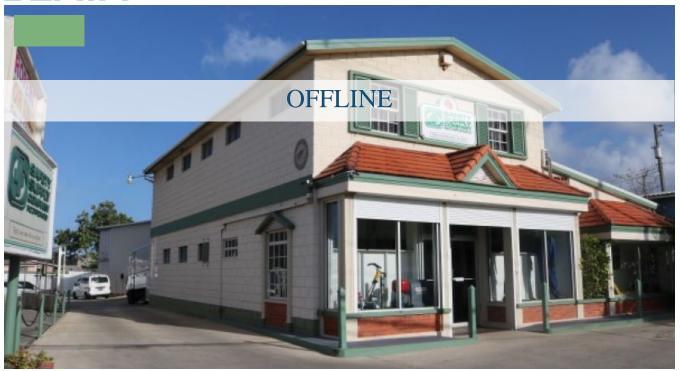

## 'SAFETY SUPPLY BUILDING', WHITEPARK ROAD, BRIDGETOWN

**Q** Saint Michael, Barbados

Commerical building situated on the the busy Whitepark Road in Bridgetown, opposite the Supreme Court Building. This property is ideally suited for Lawyers offices, medical professionals, retail and other commercial uses and offers warehousing space, upgraded reception area, offices, gents and ladies restrooms and a kitchenette facilities.

This property offers over 6,000 sq.ft of total covered area and is on 11,777 sq.ft of land. Features include generous parking space for customers and automatic roller shutters for store front glass proctection. Whitepark Road is located in Bridgetown and is within walking distance of shopping, banks, restaurants, bars, other commercial activity and also offers easy access to public transportation.