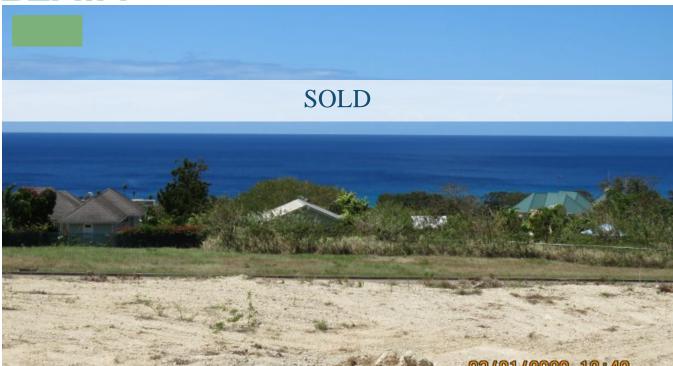

## CARLTON VIEW ESTATES, LOT 1

Carlton View Estates is located just up from Hwy 1 at Reeds Bay/St. Albans Church on Barbados famed West Coast. It's a short walk to the beaches, and a 10 minute drive to either Speightstown or Holetown. The subdivision is partially built-out and many of the homes are multi-million dollar executive style, some with views of the ocean. This lot has been stone and marl-filled and raised a 2-3 feet off the road level. The upper story of a home on this site would have great sea views. No one can build to the East or North of this lot. This is a very cool and breezy location. Land size: 21,715 sq. ft. Road reserve: 4,254 sq. ft. Total: 25,969 sq. ft.