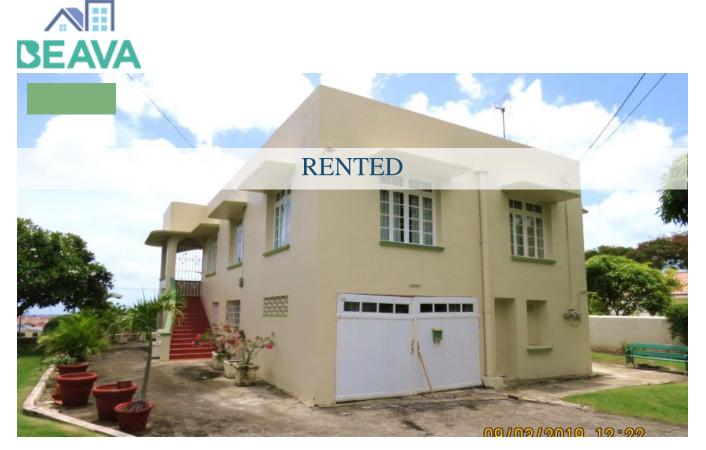

## LEVERNA, GRAEME HALL TERRACE

Ground Floor apartment in very mature neighborhood of executive type homes, on ridge with distant sea views. This is a furnished, 2 bedroom 1 bath unit with large kitchen and indoor laundry (washer). It has a large covered porch, garden patio and lawn for relaxing/entertaining. Enclosed grounds are well maintained. This property is within walking distance to Dover Beach and is very convenient to all South Coast amenities, also it is close to ABC highway and is 15 minutes from the international airport. Available from March 2020.